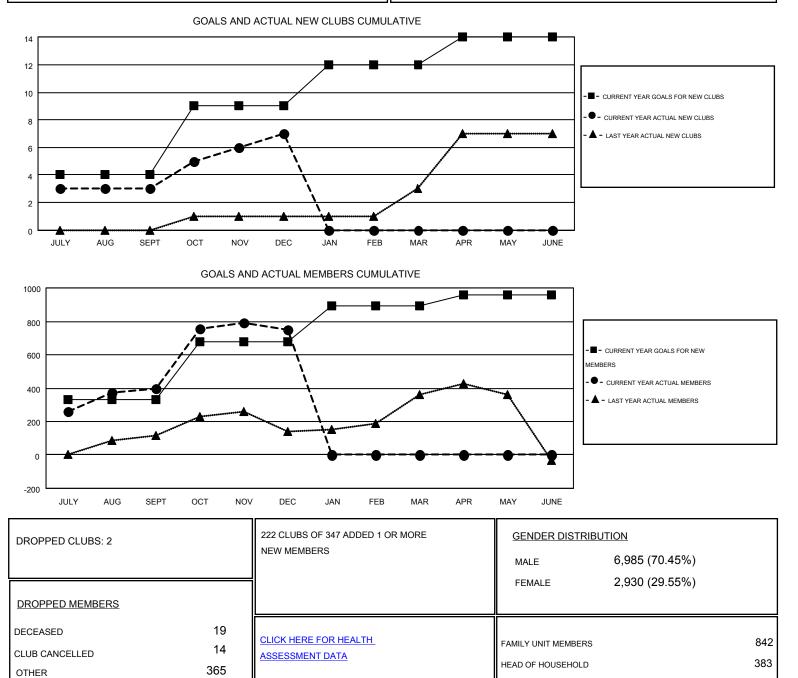

### GMT: DATUK NAGARATNAM

| GMT       | CA 5 |  |
|-----------|------|--|
| · · · · · |      |  |

| Clubs                 |                  |           |                  |                       | Members       |                    |                                        |                    |                  |
|-----------------------|------------------|-----------|------------------|-----------------------|---------------|--------------------|----------------------------------------|--------------------|------------------|
| RESULTS FOR 2014-2015 |                  |           |                  | RESULTS FOR 2014-2015 |               |                    |                                        |                    |                  |
| QUARTER               | NEW CLUB<br>GOAL | NEW CLUBS | DROPPED<br>CLUBS | NET<br>GAIN/LOSS      | QUARTER       | NEW MEMBER<br>GOAL | CHARTER AND<br>NEW<br>MEMBERS<br>ADDED | DROPPED<br>MEMBERS | NET<br>GAIN/LOSS |
| JULY/AUG/SEPT         | 4                | 3         | 1                | 2                     | JULY/AUG/SEPT | 332                | 619                                    | 222                | 397              |
| OCT/NOV/DEC           | 5                | 4         | 1                | 3                     | OCT/NOV/DEC   | 344                | 528                                    | 176                | 352              |
| JAN/FEB/MAR           | 3                | 0         | 0                | 0                     | JAN/FEB/MAR   | 215                | 0                                      | 0                  | 0                |
| APR/MAY/JUNE          | 2                | 0         | 0                | 0                     | APR/MAY/JUNE  | 69                 | 0                                      | 0                  | 0                |

TOTAL

© Copyright 2015, Lions Clubs International, All Rights Reserved.

398

459

NON-HEAD OF HOUSEHOLD